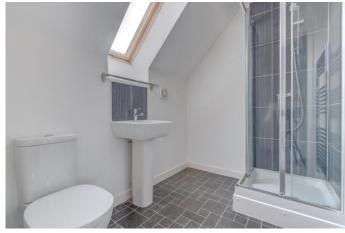

The second floor presents: the master bedroom of the house, a generous double with potential space for storage, an ensuite shower-room and skylight windows.

To the rear is a private, spacious garden laid to an initial stoneslab patio area stepped, with two large square planters. The remaining space is laid to lawn. This property also features private parking to the rear of the garden, and a garage space.