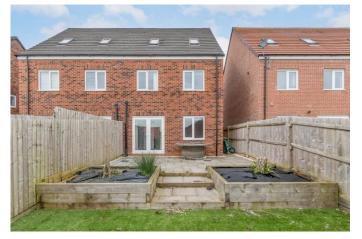

## **Description:**

A very well-presented four-bedroom semi-detached family home situated on a desirable plot in Brockhill, Redditch. Boasting a modern fitted kitchen/diner, a generous lounge space, three double bedrooms and a versatile garden.

The second floor presents: the master bedroom of the house, a generous double with potential space for storage, an ensuite shower-room and skylight windows.

To the rear is a private, spacious garden laid to an initial stoneslab patio area stepped, with two large square planters. The remaining space is laid to lawn. This property also features private parking to the rear of the garden, and a garage space.