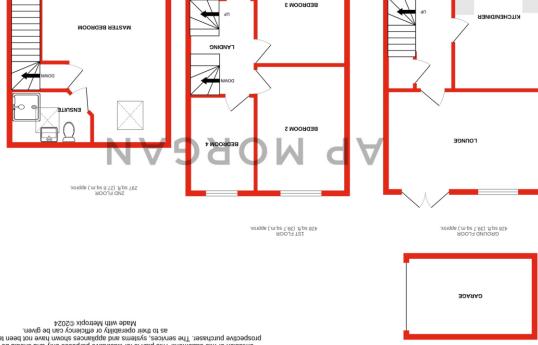

**Details:** 

**Entrance Hall** 

WC

**Kitchen/Diner** 15'3" x 9'7" (4.65m x 2.92m)

**Lounge** 10'7" x 16'7" (3.23m x 5.05m)

**First Floor Landing** 

**Bedroom Two** 13'5" x 9'7" (4.1m x 2.92m)

**Bedroom Three** 12'7" x 9'7" (3.84m x 2.92m)

**Bedroom Four** 10'2" x 6'8" (3.1m x 2.03m)

**Bathroom** 5'7" x 6'8" (1.7m x 2.03m)

**Master Bedroom** 16'10" x 13'3" (max) (5.13m x 4.04m (max))

**Ensuite** 5'8" x 8'7" (1.73m x 2.62m)

Garage

 $\textbf{EPC Rating:} \ \mathsf{B}$ 

### How can we help you?

Whilst every attempt has been made to ensure the accuracy of the floorplan contained here, measurements TOTAL FLOOR AREA: 1266 sq.ft. (117.6 sq.m.) approx.

as to their operability or efficiency can be given. Made with Metropix ©2024 prospective purchaser. The services, systems and appliances shown have not been tested and no guarantee omission or mis-statement. This plan is for illustrative purposes only and should be used as such by any of doors, windows, rooms and any other items are approximate and no responsibility is taken for any error,

₽†

GARAGE 113 sq.ft. (10.5 sq.m.) approx.