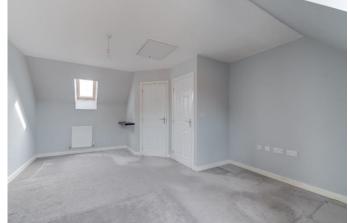

The second floor presents: the master bedroom of the house, a generous double with potential space for storage, an ensuite shower-room and skylight windows.

To the rear is a private, spacious garden laid to an initial stoneslab patio area stepped, with two large square planters. The remaining space is laid to lawn. This property also features private parking to the rear of the garden, and a garage space.