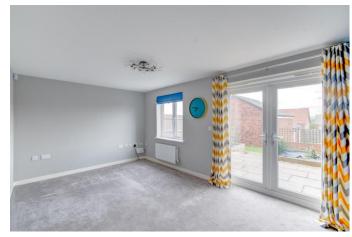

The ground floor of the accommodation comprises: a welcoming entrance hall with ground floor WC and under-stair storage, the fitted kitchen/diner offers a sink, an induction hob/oven, and dish washer, as well as space for freestanding amenities, the spacious lounge features rear access through a set of glazed double doors.

**Details:** 

**Entrance Hall** 

WC

**Kitchen/Diner** 15'3" x 9'7" (4.65m x 2.92m)

**Lounge** 10'7" x 16'7" (3.23m x 5.05m)

**First Floor Landing** 

**Bedroom Two** 13'5" x 9'7" (4.1m x 2.92m)

**Bedroom Three** 12'7" x 9'7" (3.84m x 2.92m)