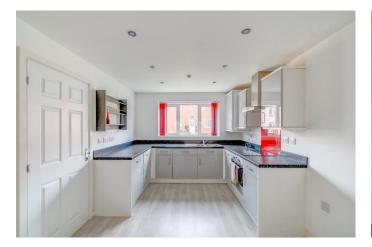

The ground floor of the accommodation comprises: a welcoming entrance hall with ground floor WC and under-stair storage, the fitted kitchen/diner offers a sink, an induction hob/oven, and dish washer, as well as space for freestanding amenities, the spacious lounge features rear access through a set of glazed double doors.

**Details:** 

**Entrance Hall** 

WC

**Kitchen/Diner** 15'3" x 9'7" (4.65m x 2.92m)

**Lounge** 10'7" x 16'7" (3.23m x 5.05m)

**First Floor Landing** 

**Bedroom Two** 13'5" x 9'7" (4.1m x 2.92m)

**Bedroom Three** 12'7" x 9'7" (3.84m x 2.92m)