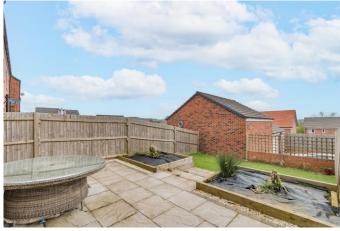

The second floor presents: the master bedroom of the house, a generous double with potential space for storage, an ensuite shower-room and skylight windows.

To the rear is a private, spacious garden laid to an initial stoneslab patio area stepped, with two large square planters. The remaining space is laid to lawn. This property also features private parking to the rear of the garden, and a garage space.